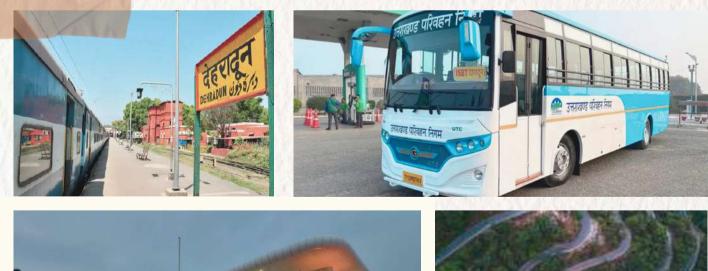

### HOW TO REACH

- By Air: The nearest airport is Jolly Grant Airport, Dehradun (55 km), approximately a 2-hour drive. Taxis and rental cars are readily available at the airport for a comfortable journey to Hathipaon.
- By Train: The closest railway station is Dehradun Railway Station (35 km), which is well-connected to major cities like Delhi, Mumbai, and Kolkata. From the station, you can hire a taxi or use public transport to reach Hathipaon in about 1.5 hours.
- By Road: Hathipaon is well-connected to Mussoorie and Dehradun by a network of roads.
- From Mussoorie: It is just 6 km away, approximately a 20-minute drive through scenic mountain roads.
- From Dehradun: The property is 35 km away, about 1.5 hours via the Mussoorie-Dehradun road.
- Direct buses and private taxis: to Mussoorie are available from ISBT Dehradun or other major cities.
- By Private Vehicle: For those driving themselves, the route to Hathipaon is wellsignposted and scenic. Parking facilities are available at the property.