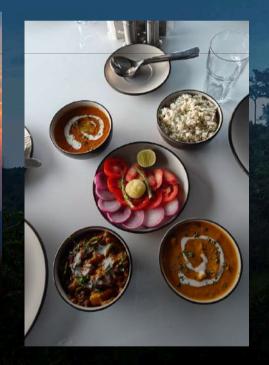

#### Café 9 Bows <u>VEGAN & VEGETARIAN FOOD</u>

Located near Char Dukan, our café is among the most popular in Landour, celebrated for its stunning open deck view.

Spend your afternoons basking in the sunshine and gentle breezes. Perfect for exploring your artistic side or diving into a good book. As evening falls, the mood shifts to lively music, all set against the breathtaking backdrop of a sunset and a glimmering valley view. It's the ideal setting for a cozy mountain trip, offering all the beauty one could imagine.