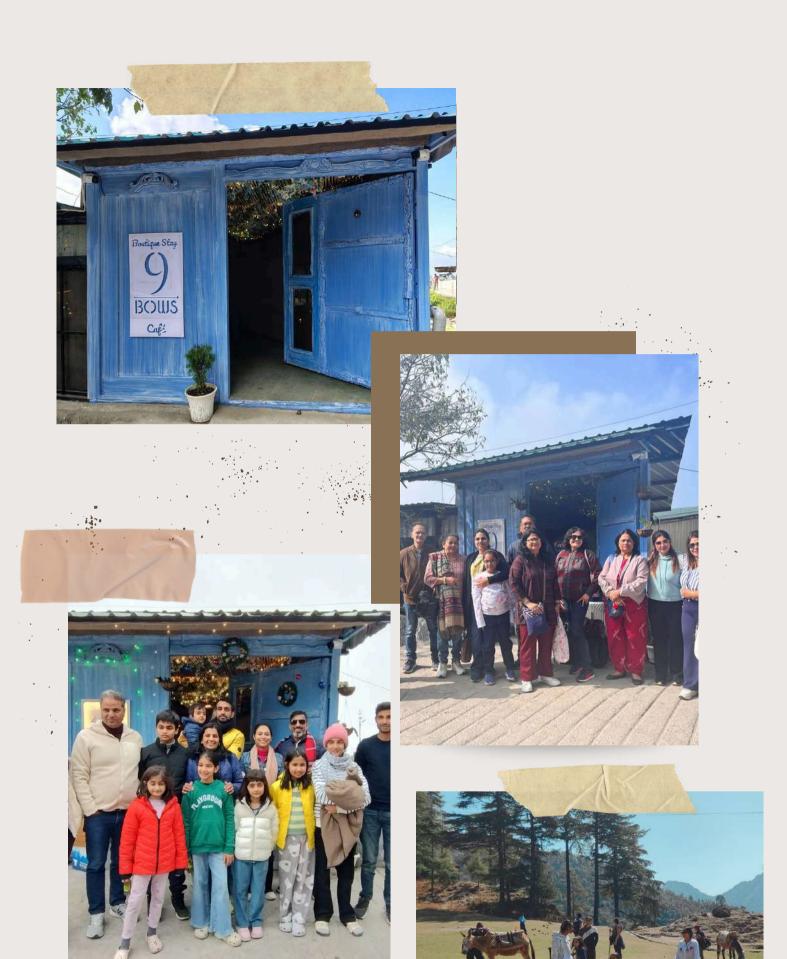

#### Café 9 Bows <u>VEGAN & VEGETARIAN FOOD</u>

Located near Char Dukan, our café is among the most popular in Landour, celebrated for its stunning open deck view.

Spend your afternoons basking in the sunshine and gentle breezes. Perfect for exploring your artistic side or diving into a good book. As evening falls, the mood shifts to lively music, all set against the breathtaking backdrop of a sunset and a glimmering valley view. It's the ideal setting for a cozy mountain trip, offering all the beauty one could imagine.