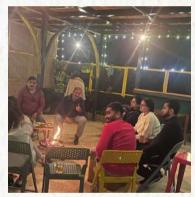

\* Room has a large bed. Quilt is provided as per season.

4 Adults + 1 Child

350 sq ft

Extra Mattress Available

Private Balcony

COSY BONFIRE

SINGING

WINTER LINE

DANCE