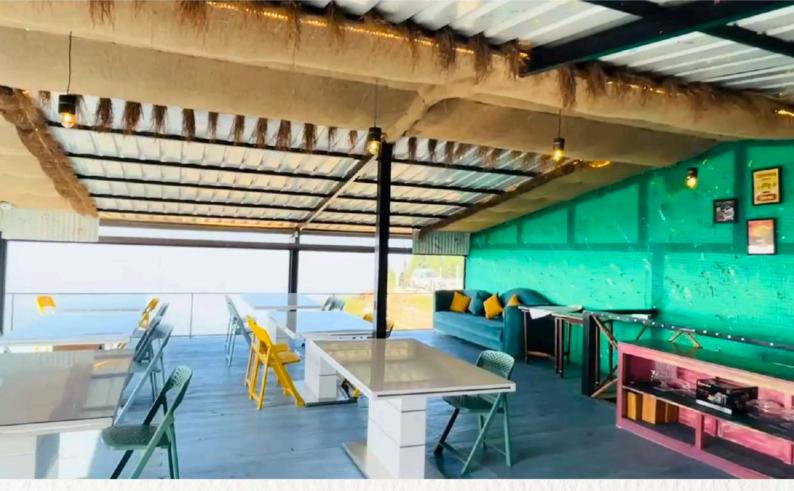

#### Café 9 Bows <u>VEGAN & VEGETARIAN FOOD</u>

Located near Char Dukan, our café is among the most popular in Landour, celebrated for its stunning open deck view.

Spend your afternoons basking in the sunshine and gentle breezes. Perfect for exploring your artistic side or diving into a good book. As evening falls, the mood shifts to lively music, all set against the breathtaking backdrop of a sunset and a glimmering valley view. It's the ideal setting for a cozy mountain trip, offering all the beauty one could imagine.